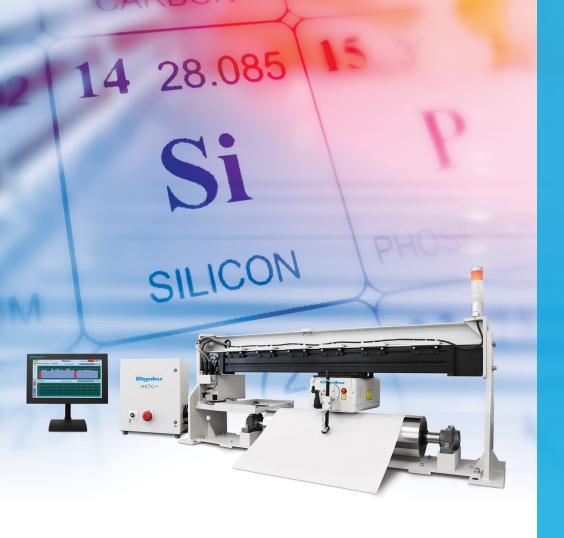

# In-line, Real-time Silicone Coat Weight Profiling

Designed explicitly to meet the needs of challenging conditions found in coating and converting processes, the NEX LS from Applied Rigaku Technologies helps maintain routine quality control for web applications. The NEX LS linear scanner provides real-time Si coat weight profiling of your process.

- ✓ Total solution for silicone release coaters
- Silicone analysis on paper, clay coated paper, and thin film release liners
- ✓ Proprietary silicone on clay coated paper algorithms
- ✓ Converters silicone on plastic or paper
- ✓ Silicone as a moisture barrier on thin films
- √ Vacuum formed plastics denesting silicone coatings
- Specialty plastics